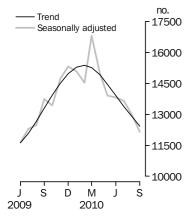

#### **Dwelling units approved**

## TOTAL DWELLING UNITS

POINTS

K E Y

- The trend estimate for total dwellings approved fell 3.7% in September 2010 and is showing falls for seven months.
- The seasonally adjusted estimate for total dwellings approved fell 6.6% and has fallen for six months.

Brian Pink Australian Statistician TOTAL DWELLING UNITS

The trend estimate for total dwellings approved fell 3.7% in September 2010 and has fallen for seven months.

In seasonally adjusted terms the estimate fell 6.6% to 12,143 dwellings.