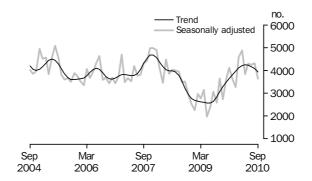

## TOTAL DWELLING UNITS

POINTS

K E Y

- The trend estimate for total dwellings approved fell 3.7% in September 2010 and is showing falls for seven months.
- The seasonally adjusted estimate for total dwellings approved fell 6.6% and has fallen for six months.

Brian Pink Australian Statistician TOTAL DWELLING UNITS

The trend estimate for total dwellings approved fell 3.7% in September 2010 and has fallen for seven months.

In seasonally adjusted terms the estimate fell 6.6% to 12,143 dwellings.