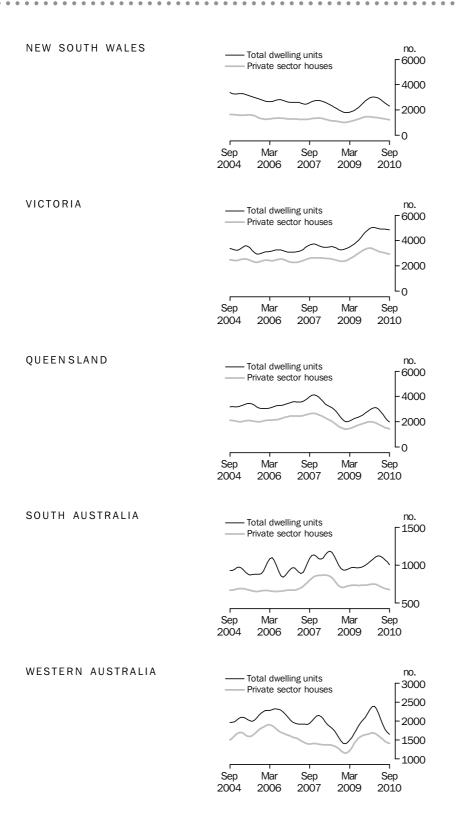

## DWELLING UNITS APPROVED STATES AND TERRITORIES

| SUMMARY COMMENTS                                                                     | (-7.6%) and<br>terms the e<br>and Victori<br>month. | ates and<br>l New So<br>estimate o<br>a (-10.0% | territorie<br>uth Wale<br>of total d<br>5) record | es with tl<br>es (-5.7%<br>lwellings<br>ling the l | he Austra<br>) recordi<br>approve<br>argest fal | lian Caj<br>ng the∃<br>d fell 6.<br>ls. Tasn | pital Te<br>largest<br>6% wit<br>nania ( | falls. In<br>h South<br>1.0%) sl | (-10.4%), (<br>seasonally<br>Australia<br>nowed an | Queensland<br>y adjusted<br>(-24.9%),<br>increase thi |
|--------------------------------------------------------------------------------------|-----------------------------------------------------|-------------------------------------------------|---------------------------------------------------|----------------------------------------------------|-------------------------------------------------|----------------------------------------------|------------------------------------------|----------------------------------|----------------------------------------------------|-------------------------------------------------------|
|                                                                                      | The trend of experience                             |                                                 | -                                                 |                                                    |                                                 | ~ ~                                          |                                          |                                  |                                                    |                                                       |
|                                                                                      |                                                     |                                                 |                                                   |                                                    | • • • • • • •                                   |                                              |                                          |                                  |                                                    |                                                       |
|                                                                                      | NSW                                                 | Vic.                                            | Qld                                               | SA                                                 | WA                                              | Tas.                                         | NT                                       | ACT                              | Aust.                                              |                                                       |
|                                                                                      |                                                     | ORIG                                            | INAL                                              |                                                    |                                                 |                                              |                                          |                                  |                                                    |                                                       |
| Dwelling units approved<br>Private sector houses (no.)<br>Total dwelling units (no.) | 1 366<br>2 476                                      | 3 033<br>4 939                                  | 1 617<br>2 268                                    | 777<br>982                                         | 1 471<br>1 816                                  | 171<br>265                                   | 47<br>125                                | 129<br>266                       | 8 611<br>13 137                                    |                                                       |
| Percentage change from previous mor                                                  |                                                     |                                                 |                                                   |                                                    |                                                 |                                              |                                          |                                  |                                                    |                                                       |
| Private sector houses (%)<br>Total dwelling units (%)                                | 4.0<br>9.0                                          | -5.6<br>-6.0                                    | 0.7<br>1.9                                        | 7.5<br>–27.3                                       | -10.8<br>-2.3                                   | -2.3<br>3.5                                  | 42.4<br>-3.8                             | -4.4<br>40.0                     | -2.7<br>-2.9                                       |                                                       |
|                                                                                      |                                                     | ONALLY                                          |                                                   |                                                    |                                                 |                                              |                                          | • • • • • •                      |                                                    |                                                       |
|                                                                                      | 0 E/(0                                              | ONNEED                                          | 10000                                             | 5125                                               |                                                 |                                              |                                          |                                  |                                                    |                                                       |
| Dwelling units approved<br>Private sector houses (no.)<br>Total dwelling units (no.) | 1 289<br>2 277                                      | 2 838<br>4 569                                  | 1 486<br>2 063                                    | 691<br>883                                         | 1 359<br>1 724                                  | na<br>245                                    | na<br>na                                 | na<br>na                         | 7 984<br>12 143                                    |                                                       |
| Percentage change from previous mor                                                  | nth                                                 |                                                 |                                                   |                                                    |                                                 |                                              |                                          |                                  |                                                    |                                                       |
| Private sector houses (%)<br>Total dwelling units (%)                                | 8.1<br>-1.5                                         | -3.6<br>-10.0                                   | 0.5<br>–2.3                                       | 0.4<br>-24.9                                       | -10.7<br>-2.0                                   | na<br>1.0                                    | na<br>na                                 | na<br>na                         | -2.2<br>-6.6                                       |                                                       |
|                                                                                      |                                                     | TRE                                             | N D                                               |                                                    |                                                 |                                              |                                          |                                  |                                                    |                                                       |
| Dwelling units approved                                                              |                                                     |                                                 |                                                   |                                                    |                                                 |                                              |                                          |                                  |                                                    |                                                       |
| Private sector houses (no.)<br>Total dwelling units (no.)                            | 1 241<br>2 296                                      | 2 952<br>4 841                                  | 1 451<br>1 984                                    | 677<br>1 005                                       | 1 409<br>1 652                                  | na<br>251                                    | na<br>135                                | na<br>267                        | 8 071<br>12 431                                    |                                                       |
| Percentage change from previous mor                                                  |                                                     |                                                 |                                                   |                                                    |                                                 |                                              |                                          |                                  |                                                    |                                                       |
| Private sector houses (%)<br>Total dwelling units (%)                                | -2.7<br>-5.7                                        | -0.9<br>-1.1                                    | -2.7<br>-7.6                                      | -1.1<br>-3.7                                       | -1.4<br>-2.9                                    | na<br>-0.1                                   | na<br>–2.1                               | na<br>–10.4                      | -1.8<br>-3.7                                       |                                                       |
| ••••••                                                                               |                                                     |                                                 |                                                   |                                                    |                                                 |                                              |                                          |                                  |                                                    |                                                       |

na not available

. . . . .

The trend estimate for total number of dwelling units approved in New South Wales fell 5.7% in September 2010 and has fallen for seven months. The trend estimate for the number of private sector houses fell 2.7% and has fallen for 10 months.

The trend estimate for total number of dwelling units approved in Victoria fell 1.1% in September and is now showing falls for three months. The trend estimate for the number of private sector houses fell 0.9% and has fallen for nine months.

The trend estimate for total number of dwelling units approved in Queensland fell 7.6% in September and has fallen for seven consecutive months. The trend estimate for the number of private sector houses fell 2.7% and has fallen for nine months.

The trend estimate for total number of dwelling units approved in South Australia fell 3.7% in September and has fallen for five months. The trend estimate for the number of private sector houses fell 1.1% and has fallen for seven months.

The trend estimate for total number of dwelling units approved in Western Australia fell 2.9% in September and has fallen for seven consecutive months. The trend estimate for the number of private sector houses fell 1.4% and has fallen for eight months. NEW RESIDENTIAL BUILDING The trend estimate for the value of new residential building approved fell 3.1% in September 2010 and has fallen for six months.