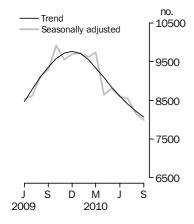

#### **Private sector houses approved**

#### PRIVATE SECTOR HOUSES

- The trend estimate for private sector houses approved fell 1.8% in September and has fallen for nine months.
- The seasonally adjusted estimate for private sector houses approved fell 2.2% and has fallen for four months.

PRIVATE SECTOR HOUSES The trend estimate for private sector houses approved fell 1.8% in September and has fallen for nine months.

In seasonally adjusted terms the estimate fell 2.2% to 7,984 houses.