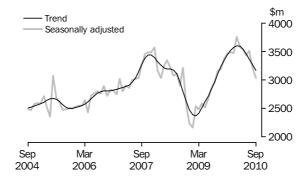

#### VALUE OF BUILDING APPROVED

- The trend estimate for the value of total building approved fell 2.7% in September and has fallen for seven months.
- The trend estimates for the value of building approved should be interpreted with caution. See the data notes on page 2 of this publication.
- The seasonally adjusted estimate for the value of total building approved fell 3.2% in September. The seasonally adjusted estimate for the value of new residential building fell 5.4% and the value of residential alterations and additions rose 1.0%. The seasonally adjusted estimate for the value of non-residential building fell 0.7%.