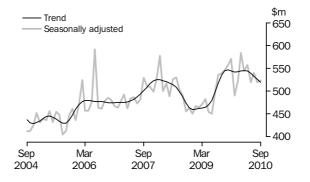

### ALTERATIONS AND ADDITIONS TO RESIDENTIAL BUILDING

The trend estimate for the value of alterations and additions to residential building fell 1.3% in September and has fallen for five months.